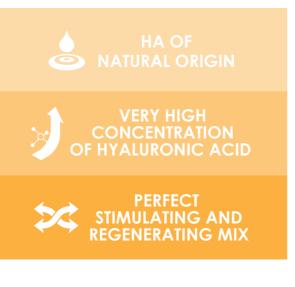

# Exclusive Bio Regenerative Formula

Revyform<sup>®</sup>2h2 is the new sterile cosmetic based on hyaluronic acid, amino acids and calcium hydroxyapatite.

It is a solution containing 52 mg/2,6 mL of highly purified sodium hyaluronate, Glycine, Proline and CaHA.

Designed for the **stimulation** and **regeneration** of the epidermis, it contains a mix of ingredients that ensure a synergy of proven effectiveness and reliability to achieve a real tissue lift.

The amino acids Glycine and Proline, in association with Hyaluronic Acid and Calcium Hydroxyapatite, are useful for the formation of new collagen, since fibroblasts require, with advancing age, an increasing amount of amino acids.

HYALURONIC ACID

Hyaluronic Acid, present in the formula, is highly purified. It derives from a particular non-pathogenic probiotic bacterium used in food fermentation and of plant origin. It helps to regenerate and moisturize the skin on the surface.

#### Calcium hydroxyapatite

microspheres stimulate fibroblasts more in the production of new collagen, making the degradation of hyaluronic acid itself more gradual.

several beneficial properties including, in particular, the strengthening of connective tissue and the well-being of the skin.